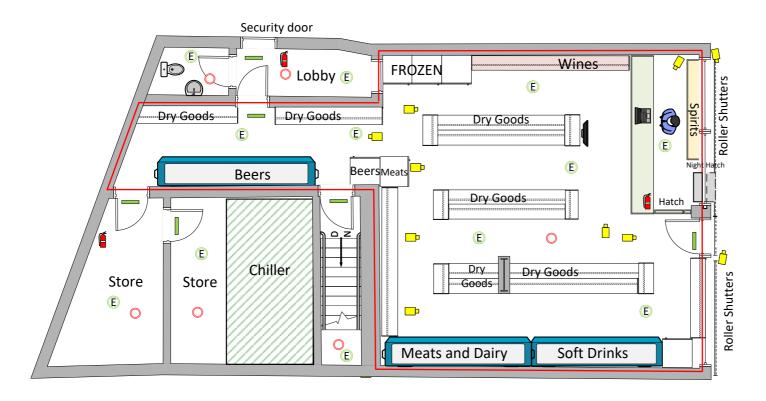

| LEGEND   | Smoke<br>Detector  | Emergency<br>Lighting | Fire Exit          |  |
|----------|--------------------|-----------------------|--------------------|--|
| Camera 🗀 | Fire Ext.<br>Water | Monitor               | Licensable<br>area |  |

Name of Premises

Tani Sklep

Premises Address 6-8 Waterloo Road, Smethwick B66 4JW 1-100